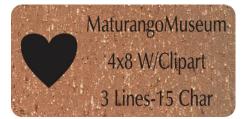

## Clipart Options

☐ 4x8 Brick No Clipart \$125
(3 lines of text, 20 characters per line)
☐ 4x8 Brick With Clipart \$125
(3 lines of text, 15 characters per line)
☐ 8x8 Brick No Clipart \$250
(6 lines of text, 20 characters per line)
☐ 8x8 Brick With Clipart \$250
(4 lines of text, 20 characters per line)
Complete one order form per brick please