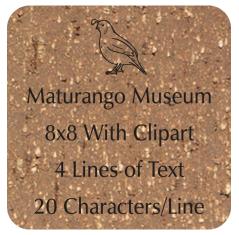

## Clipart Options

☐ 4x8 Brick No Clipart \$125
(3 lines of text, 20 characters per line)
☐ 4x8 Brick With Clipart \$125
(3 lines of text, 15 characters per line)
☐ 8x8 Brick No Clipart \$250
(6 lines of text, 20 characters per line)
☐ 8x8 Brick With Clipart \$250
(4 lines of text, 20 characters per line)
Complete one order form per brick please