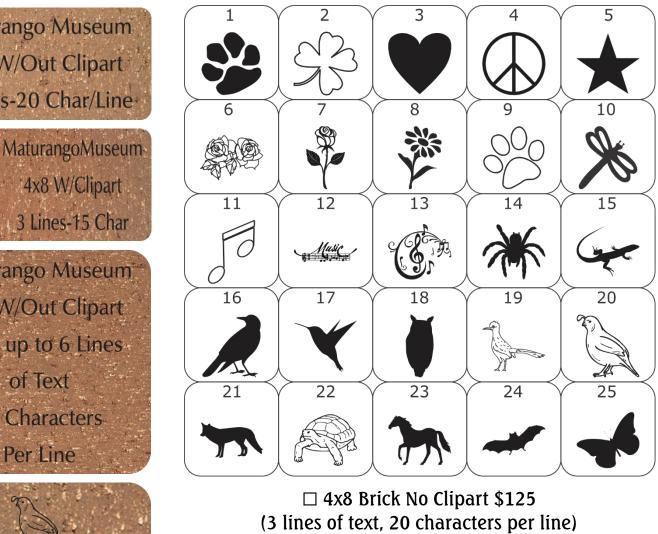

## **Brick Options**

Maturango Museum

4x8 W/Out Clipart

3 Lines-20 Char/Line

Maturango Museum

8x8 W/Out Clipart

With up to 6 Lines

of Text

20 Characters

Per Line

Maturango Museum

8x8 With Clipart

4 Lines of Text

20 Characters/Line

Líne 6

4x8 W/Clipart

3 Lines-15 Char

## **Clipart Options**

□ 4x8 Brick With Clipart \$125 (3 lines of text, 15 characters per line) □ 8x8 Brick No Clipart \$250 (6 lines of text, 20 characters per line) □ 8x8 Brick With Clipart \$250 (4 lines of text, 20 characters per line) Complete one order form per brick please